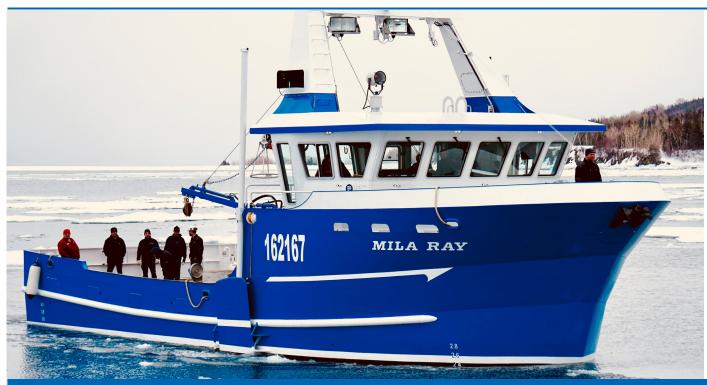

## CRAB FISHING VESSEL, 72' - Mila Ray -

| GENERAL               |                      | PROPULSION SYSTEM                                                              |                                    |
|-----------------------|----------------------|--------------------------------------------------------------------------------|------------------------------------|
| Function              | Crabs fishing vessel | Main engine                                                                    | Mitsubishi S12A2-Y2MPTK            |
| Classification        | Transport Canada     | Total power                                                                    | 940 BHP @ 2400 RPM                 |
| Construction          | Steel                | Gearbox                                                                        | TWIN DISC MGX-5225DC, ratio 4.59:1 |
| Superstructure        | Aluminum             | Propeller                                                                      | Diam. 54" x 64.5" pitch, 4x blades |
|                       |                      |                                                                                | with nozzle                        |
| DIMENSIONS            |                      | AUXILIARY EQUIPMENT                                                            |                                    |
| Length overall        | 21,61 m (72')        | Generator set                                                                  | KOHLER 65EOZDJ, 65 kW              |
| Beam overall          | 7,31 m (24')         | Hydraulic/Generator                                                            | Cummins QSB7-DM, 165 BHP/65kW      |
| Draft                 | 3,7 m (12')          | Bow thruster                                                                   | KEY POWER KP22, 110hp              |
| Displacement          | 224 tons             | Stern thruster                                                                 | KEY POWER KP18, 75 hp              |
| TANK CAPACITIES       |                      | DESCRIPTION                                                                    |                                    |
| Fuel oil              | 16 000 Liters        | This 72' crab fishing vessel has a 24' wide deck to easily store crab pots and |                                    |
| Fresh water           | 5 540 Liters         | maintain the vessels stability and comfort. The advanced RSW system is able    |                                    |
| RSW fish holds        | 73 m³                | to reduce the water temperature in the fish holds to ensure the best quality   |                                    |
| Fish holds capacities | 70 000 lbs of crabs  | for your catches.                                                              |                                    |
| PERFORMANCES          |                      | "This boat is as maneuverable as a small lobster boat and I love it"           |                                    |
| Speed                 | 10 knots             | -Capt. of the Mila Ray                                                         |                                    |