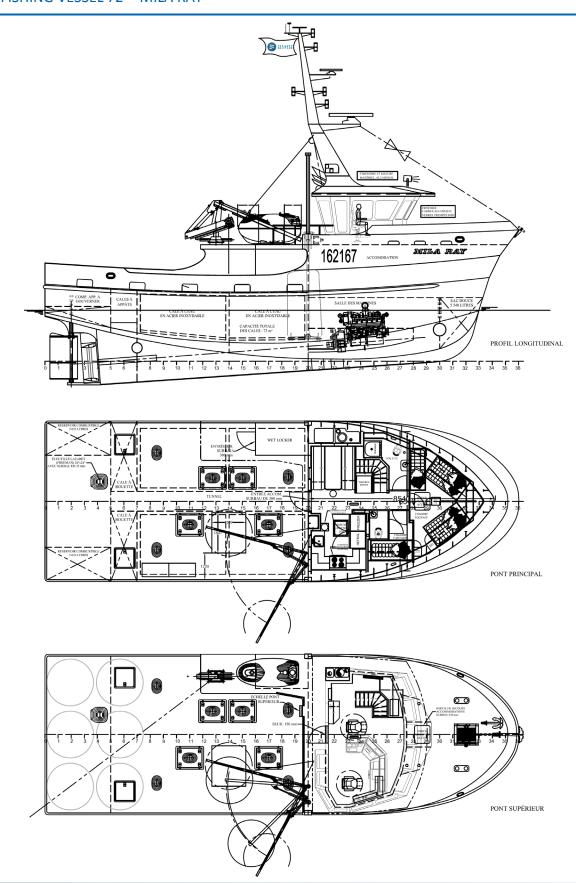

## CRAB FISHING VESSEL, 72' - Mila Ray -

| GENERAL               |                      | PROPULSION SYSTEM                                                              |                                    |
|-----------------------|----------------------|--------------------------------------------------------------------------------|------------------------------------|
| Function              | Crabs fishing vessel | Main engine                                                                    | Mitsubishi S12A2-Y2MPTK            |
| Classification        | Transport Canada     | Total power                                                                    | 940 BHP @ 2400 RPM                 |
| Construction          | Steel                | Gearbox                                                                        | TWIN DISC MGX-5225DC, ratio 4.59:1 |
| Superstructure        | Aluminum             | Propeller                                                                      | Diam. 54" x 64.5" pitch, 4x blades |
|                       |                      |                                                                                | with nozzle                        |
| DIMENSIONS            |                      | AUXILIARY EQUIPMENT                                                            |                                    |
| Length overall        | 21,61 m (72')        | Generator set                                                                  | KOHLER 65EOZDJ, 65 kW              |
| Beam overall          | 7,31 m (24')         | Hydraulic/Generator                                                            | Cummins QSB7-DM, 165 BHP/65kW      |
| Draft                 | 3,7 m (12')          | Bow thruster                                                                   | KEY POWER KP22, 110hp              |
| Displacement          | 224 tons             | Stern thruster                                                                 | KEY POWER KP18, 75 hp              |
| TANK CAPACITIES       |                      | DESCRIPTION                                                                    |                                    |
| Fuel oil              | 16 000 Liters        | This 72' crab fishing vessel has a 24' wide deck to easily store crab pots and |                                    |
| Fresh water           | 5 540 Liters         | maintain the vessels stability and comfort. The advanced RSW system is able    |                                    |
| RSW fish holds        | 73 m³                | to reduce the water temperature in the fish holds to ensure the best quality   |                                    |
| Fish holds capacities | 70 000 lbs of crabs  | for your catches.                                                              |                                    |
| PERFORMANCES          |                      | "This boat is as maneuverable as a small lobster boat and I love it"           |                                    |
| Speed                 | 10 knots             | -Capt. of the Mila Ray                                                         |                                    |