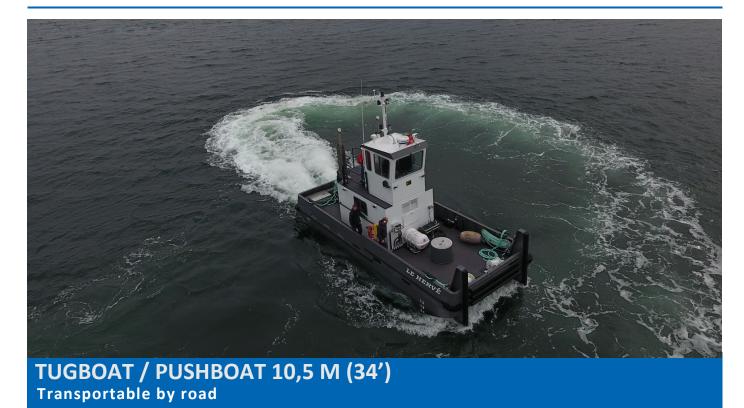

## **Achievements**

| GENERAL         |                    | PROPULSION SYSTEM                                                                                                                                     |                                    |
|-----------------|--------------------|-------------------------------------------------------------------------------------------------------------------------------------------------------|------------------------------------|
| Function        | Tugboat / Pushboat | Main engine                                                                                                                                           | 2x Cummins QSL9                    |
| Classification  | Transport Canada   | Total power                                                                                                                                           | 2x 404 BHP @ 2100 RPM              |
| Construction    | Steel              | Gearbox                                                                                                                                               | TWIN DISC MGX 5095SC, Ratio 2.95:1 |
| Superstructure  | Aluminum           | Propeller                                                                                                                                             | Diam. 28" x 35,5" pitch, 5x blades |
| DIMENSIONS      |                    | AUXILIARY EQUIPMENT                                                                                                                                   |                                    |
| Length overall  | 10,45 m (34'-3")   | Generator set                                                                                                                                         | Cummins Onan MDKDN 11.5 kW         |
| Beam overall    | 4,2 m (13'-9")     | Hydraulic winch                                                                                                                                       | 2x Rotzler TH5                     |
| Draft           | 1,22 m (4')        |                                                                                                                                                       |                                    |
| Displacement    | 22 tons            |                                                                                                                                                       |                                    |
| TANK CAPACITIES |                    | DESCRIPTION                                                                                                                                           |                                    |
| Fuel oil        | 3520 Liters        | With a heavy-duty construction, this tugboat can be easily carried on the road with its removable wheelhouse. The two fenders configured with the two |                                    |
|                 |                    |                                                                                                                                                       |                                    |
| PERFORMANCES    |                    | hydraulic winches can push barges in a "crossbow" hitch. Easily maneuverable,                                                                         |                                    |
| Speed           | 7 knots            | its small draft allows for operations in shallow waters.                                                                                              |                                    |
| Bollard pull    | 5,75 tons          |                                                                                                                                                       |                                    |