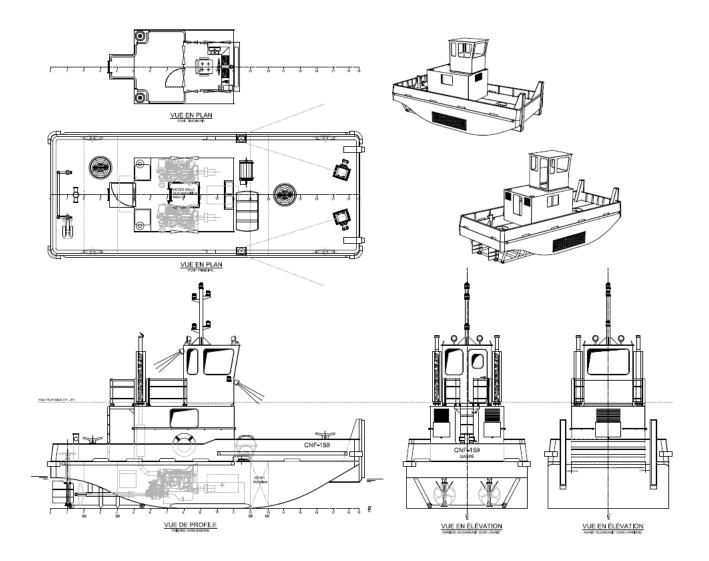

## **Achievements**

| GENERAL         |                    | PROPULSION SYSTEM                                                                                                                                     |                                    |
|-----------------|--------------------|-------------------------------------------------------------------------------------------------------------------------------------------------------|------------------------------------|
| Function        | Tugboat / Pushboat | Main engine                                                                                                                                           | 2x Cummins QSL9                    |
| Classification  | Transport Canada   | Total power                                                                                                                                           | 2x 404 BHP @ 2100 RPM              |
| Construction    | Steel              | Gearbox                                                                                                                                               | TWIN DISC MGX 5095SC, Ratio 2.95:1 |
| Superstructure  | Aluminum           | Propeller                                                                                                                                             | Diam. 28" x 35,5" pitch, 5x blades |
| DIMENSIONS      |                    | AUXILIARY EQUIPMENT                                                                                                                                   |                                    |
| Length overall  | 10,45 m (34'-3")   | Generator set                                                                                                                                         | Cummins Onan MDKDN 11.5 kW         |
| Beam overall    | 4,2 m (13'-9")     | Hydraulic winch                                                                                                                                       | 2x Rotzler TH5                     |
| Draft           | 1,22 m (4')        |                                                                                                                                                       |                                    |
| Displacement    | 22 tons            |                                                                                                                                                       |                                    |
| TANK CAPACITIES |                    | DESCRIPTION                                                                                                                                           |                                    |
| Fuel oil        | 3520 Liters        | With a heavy-duty construction, this tugboat can be easily carried on the road with its removable wheelhouse. The two fenders configured with the two |                                    |
|                 |                    |                                                                                                                                                       |                                    |
| PERFORMANCES    |                    | hydraulic winches can push barges in a "crossbow" hitch. Easily maneuverable,                                                                         |                                    |
| Speed           | 7 knots            | its small draft allows for operations in shallow waters.                                                                                              |                                    |
| Bollard pull    | 5,75 tons          |                                                                                                                                                       |                                    |