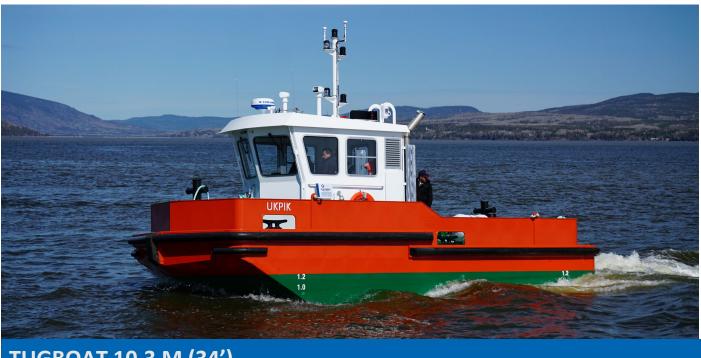

## TUGBOAT 10,3 M (34') (Serie), Third version

| GENERAL         |                      | PROPULSION SYSTEM                                                                |                                    |
|-----------------|----------------------|----------------------------------------------------------------------------------|------------------------------------|
| Function        | Workboat and Tugboat | Main engine                                                                      | 2x QSB6.7                          |
| Classification  | Transport Canada     | Total power                                                                      | 2x 247 BHP @ 2600 RPM              |
| Construction    | Steel                | Gearbox                                                                          | ZF 280, Ratio 3:1                  |
| Superstructure  | Aluminum             | Propeller                                                                        | Diam. 29,5" x 29" pitch, 5x blades |
|                 |                      |                                                                                  | with nozzle                        |
| DIMENSIONS      |                      |                                                                                  |                                    |
| Length overall  | 10,262 m (33'-8")    | Heater for diesel engine                                                         |                                    |
| Beam overall    | 3,810 m (12'-6")     |                                                                                  |                                    |
| Draft           | 1,016 m (40")        |                                                                                  |                                    |
| Displacement    | 22.7 tonnes          |                                                                                  |                                    |
| TANK CAPACITIES |                      | DESCRIPTION                                                                      |                                    |
| Fuel oil        | Aluminum tank,       | This tugboat series has been designed for hard work in the Artic Ocean. The      |                                    |
|                 | 2x 750 Liters        | hull shape reduces the efforts and helps the navigation in the ice field with is |                                    |
|                 |                      | shallow draft. These vessels have a versatile design that may be put to many     |                                    |
| PERFORMANCES    |                      | other applications.                                                              |                                    |
| Speed           | 7 knots              |                                                                                  |                                    |
| Bollard pull    | 4,75 tons            | Forillon Shipyard has built six of these boats and has others in command.        |                                    |