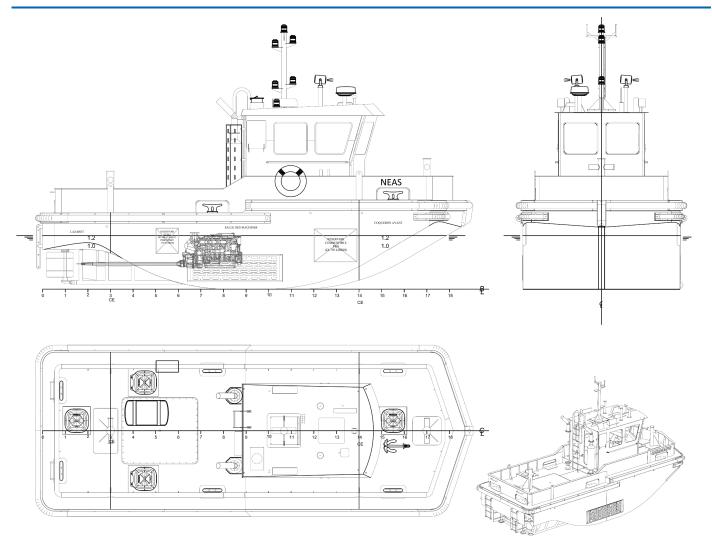

## TUGBOAT 10,3 M (34') (Serie), Third version

| GENERAL         |                      | PROPULSION SYSTEM                                                                |                                    |
|-----------------|----------------------|----------------------------------------------------------------------------------|------------------------------------|
| Function        | Workboat and Tugboat | Main engine                                                                      | 2x QSB6.7                          |
| Classification  | Transport Canada     | Total power                                                                      | 2x 247 BHP @ 2600 RPM              |
| Construction    | Steel                | Gearbox                                                                          | ZF 280, Ratio 3:1                  |
| Superstructure  | Aluminum             | Propeller                                                                        | Diam. 29,5" x 29" pitch, 5x blades |
|                 |                      |                                                                                  | with nozzle                        |
| DIMENSIONS      |                      |                                                                                  |                                    |
| Length overall  | 10,262 m (33'-8")    | Heater for diesel engine                                                         |                                    |
| Beam overall    | 3,810 m (12'-6")     |                                                                                  |                                    |
| Draft           | 1,016 m (40")        |                                                                                  |                                    |
| Displacement    | 22.7 tonnes          |                                                                                  |                                    |
| TANK CAPACITIES |                      | DESCRIPTION                                                                      |                                    |
| Fuel oil        | Aluminum tank,       | This tugboat series has been designed for hard work in the Artic Ocean. The      |                                    |
|                 | 2x 750 Liters        | hull shape reduces the efforts and helps the navigation in the ice field with is |                                    |
|                 |                      | shallow draft. These vessels have a versatile design that may be put to many     |                                    |
| PERFORMANCES    |                      | other applications.                                                              |                                    |
| Speed           | 7 knots              |                                                                                  |                                    |
| Bollard pull    | 4,75 tons            | Forillon Shipyard has built six of these boats and has others in command.        |                                    |