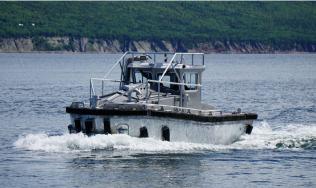

|                       |
| Speed           | 8,5 knots                 |                                                                                                                                                                                                                                 |                       |
| Bollard pull    | 2,6 tons                  |                                                                                                                                                                                                                                 |                       |









Figure 1 & 2 - Sea trials at Chantier Naval Forillon