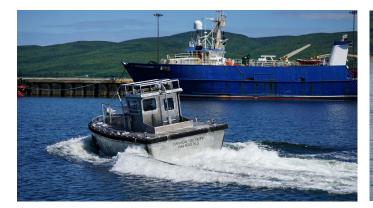

|                       |
| Speed           | 8,5 knots                 |                                                                                                                                                                                                                                 |                       |
| Bollard pull    | 2,6 tons                  |                                                                                                                                                                                                                                 |                       |









Figure 1 & 2 - Sea trials at Chantier Naval Forillon