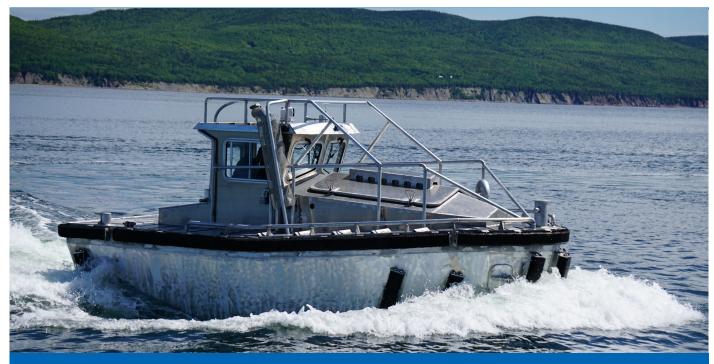

## **SKIFF21**SUPPORT VESSEL FOR SEINER

| GENERAL         |                           | PROPULSION SYSTEM                                                                                                                                                                                                               |                       |
|-----------------|---------------------------|---------------------------------------------------------------------------------------------------------------------------------------------------------------------------------------------------------------------------------|-----------------------|
| Function        | Support vessel for seiner | Main engine                                                                                                                                                                                                                     | 1x Volvo D8-MH        |
| Classification  | Transport Canada          | Total power                                                                                                                                                                                                                     | 1x 355 BHP @ 2200 RPM |
| Construction    | Aluminum                  | Gearbox                                                                                                                                                                                                                         | ZF 325, Ratio 3:1     |
|                 |                           | Propeller                                                                                                                                                                                                                       | 1x                    |
| DIMENSIONS      |                           | AUXILIARY EQUIPEMENT                                                                                                                                                                                                            |                       |
| Length overall  | 6,472 m (21'-3")          | n.a.                                                                                                                                                                                                                            |                       |
| Beam overall    | 3,388 m (11'-1")          |                                                                                                                                                                                                                                 |                       |
| Draft           | 1,144 m (3'-9")           |                                                                                                                                                                                                                                 |                       |
| Displacement    | 5.4 T (11 900 lbs)        |                                                                                                                                                                                                                                 |                       |
| TANK CAPACITIES |                           | DESCRIPTION                                                                                                                                                                                                                     |                       |
| Fuel oil        | Aluminum tank,            | This 21' skiff boat has a great power and a good execution speed. It meets rigorous design criteria such as weight, bollard pull power and stability. This sturdy little boat will surprise many with its power and durability. |                       |
|                 | 2x 450 Liters             |                                                                                                                                                                                                                                 |                       |
| PERFORMANCES    |                           | ·                                                                                                                                                                                                                               |                       |
| Speed           | 8,5 knots                 |                                                                                                                                                                                                                                 |                       |
| Bollard pull    | 2,6 tons                  |                                                                                                                                                                                                                                 |                       |

Figure 1 & 2 - Sea trials at Chantier Naval Forillon