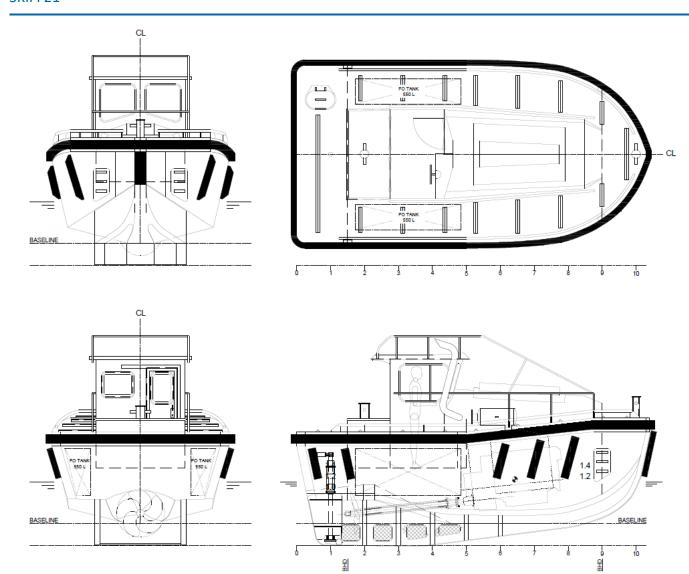

## **SKIFF21**SUPPORT VESSEL FOR SEINER

| GENERAL         |                           | PROPULSION SYSTEM                                                                                                                                                                                                               |                       |
|-----------------|---------------------------|---------------------------------------------------------------------------------------------------------------------------------------------------------------------------------------------------------------------------------|-----------------------|
| Function        | Support vessel for seiner | Main engine                                                                                                                                                                                                                     | 1x Volvo D8-MH        |
| Classification  | Transport Canada          | Total power                                                                                                                                                                                                                     | 1x 355 BHP @ 2200 RPM |
| Construction    | Aluminum                  | Gearbox                                                                                                                                                                                                                         | ZF 325, Ratio 3:1     |
|                 |                           | Propeller                                                                                                                                                                                                                       | 1x                    |
| DIMENSIONS      |                           | AUXILIARY EQUIPEMENT                                                                                                                                                                                                            |                       |
| Length overall  | 6,472 m (21'-3")          | n.a.                                                                                                                                                                                                                            |                       |
| Beam overall    | 3,388 m (11'-1")          |                                                                                                                                                                                                                                 |                       |
| Draft           | 1,144 m (3'-9")           |                                                                                                                                                                                                                                 |                       |
| Displacement    | 5.4 T (11 900 lbs)        |                                                                                                                                                                                                                                 |                       |
| TANK CAPACITIES |                           | DESCRIPTION                                                                                                                                                                                                                     |                       |
| Fuel oil        | Aluminum tank,            | This 21' skiff boat has a great power and a good execution speed. It meets rigorous design criteria such as weight, bollard pull power and stability. This sturdy little boat will surprise many with its power and durability. |                       |
|                 | 2x 450 Liters             |                                                                                                                                                                                                                                 |                       |
| PERFORMANCES    |                           | ·                                                                                                                                                                                                                               |                       |
| Speed           | 8,5 knots                 |                                                                                                                                                                                                                                 |                       |
| Bollard pull    | 2,6 tons                  |                                                                                                                                                                                                                                 |                       |