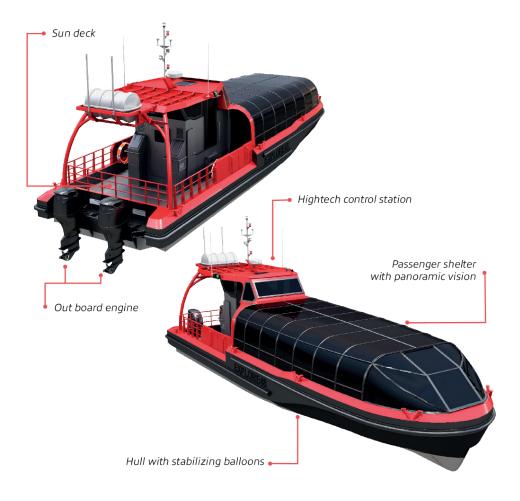

## **GENERAL OVERVIEW**

| Function             | Passenger excursion vessel                                                     |
|----------------------|--------------------------------------------------------------------------------|
| Classification       | Transport Canada - Near Coastal Voyage, Class 2                                |
| Construction         | Aluminium                                                                      |
| Speed                | 25 knots                                                                       |
| Molded length        | 14.9 m (48′ 10′′)                                                              |
| Overall length       | 15.5 m (50′ 10′′)                                                              |
| Overall width        | 4.4 m (14′ 5′′)                                                                |
| Draft                | 0.5 m (1'8'')                                                                  |
| Motorization         | 2 to 3 outboard motors of 300 to 400 HP                                        |
| Fuel tank            | 2 x 600 L                                                                      |
| Domestic tank        | Holding 180 L and fresh water 180 L                                            |
| Diesel tank          | 80 L                                                                           |
| Number of passengers | 36 passengers - comfort configuration<br>46 passengers - economy configuration |

## The new gold standard for coastal exploration!

An exceptional excursion and coastal exploration vessel! Created for durability and comfort, this unique design focuses on the customer experience. With its rugged marine aluminum construction, the EXPLORE is sure to impress passengers who want to experience the coast and marine life in a unique way. This adaptive design is available with a variety of options to meet your needs. What are you waiting for? Embark on an adventure and explore!