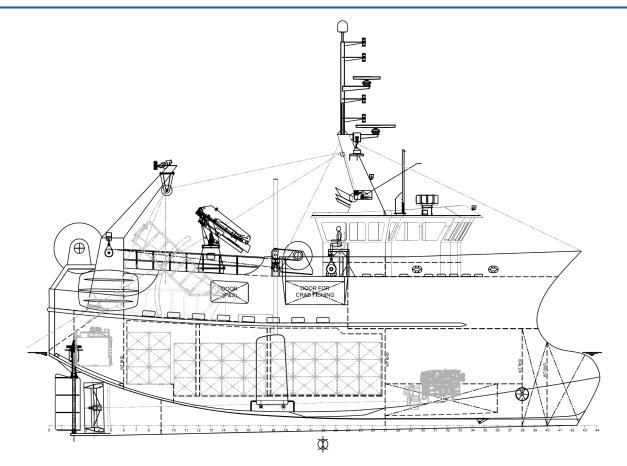

## F/V EXECUTIONER Multipurpose Fishing Vessel 87'

| GENERAL         |                             | PROPULSION SYSTEM                                                                                                                                                  |                                                     |
|-----------------|-----------------------------|--------------------------------------------------------------------------------------------------------------------------------------------------------------------|-----------------------------------------------------|
| Function        | Multipurpose Fishing Vessel | Main engine                                                                                                                                                        | YANMAR EY617W                                       |
| Classification  | Transport Canada            | Total power                                                                                                                                                        | 749 kW @ 1350 RPM                                   |
| Construction    | Steel                       | Gearbox                                                                                                                                                            | YANMAR YXH-500L                                     |
| Superstructure  | Aluminum                    | Propeller                                                                                                                                                          | 4x blades with nozzle                               |
| DIMENSIONS      |                             | AUXILIARY EQUIPMENT                                                                                                                                                |                                                     |
| Length overall  | 26,547 m (87')              | Generator set                                                                                                                                                      | John Deere, 150 kW                                  |
| Beam overall    | 8.23 m (27')                |                                                                                                                                                                    | John Deere, 100 kW                                  |
| Draft           | 4.00 m (13')                |                                                                                                                                                                    | John Deere, 40kW                                    |
| Displacement    | 550 tons                    | Hydraulic system                                                                                                                                                   | Caterpillar C12, 385 hp @ 1800 RPM                  |
|                 |                             | Freezing capacity                                                                                                                                                  | 2x 800L                                             |
| TANK CAPACITIES |                             | DESCRIPTION                                                                                                                                                        |                                                     |
| Fuel oil        | 39 500 Liters               | This multipurpose fishing vessel is equipped for the crabs, shrimps and ground                                                                                     |                                                     |
| Fresh water     | 14 900 Liters               | fish fishing. All your catches will be kept fresh with the two refrigerated sea                                                                                    |                                                     |
| RSW fish hold   | 90 m³                       | water fish holds and the RSW system that can produce "slurry ice" to maintain                                                                                      |                                                     |
| Dry fish hold   | 200 m <sup>3</sup>          | the highest quality of fish. This multipurpose fishing vessel is highly reliable and technologically advanced. With an impressive stability, this vessel is a real |                                                     |
|                 |                             |                                                                                                                                                                    |                                                     |
| PERFORMANCES    |                             | machine for execution.                                                                                                                                             | This vessel has been produced by two shipyards. The |
| Speed           | 10 knots                    | <i>"EXECUTIONER" built by Forillon Shipyard and the "RUSSELL'S LEGACY" built by</i>                                                                                |                                                     |
| Load pull       | 12.8 tons                   | HGOE.                                                                                                                                                              |                                                     |