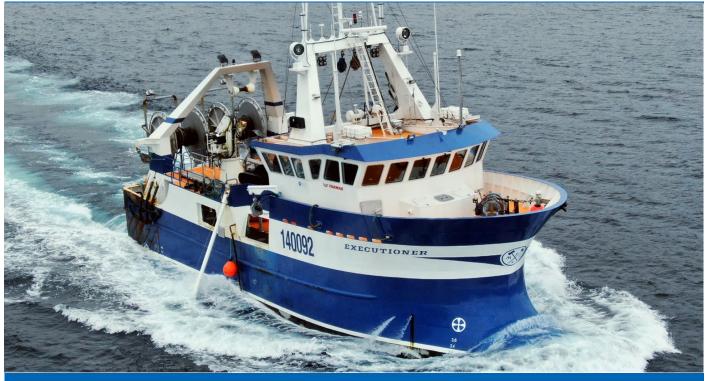

## F/V EXECUTIONER Multipurpose Fishing Vessel 87'

| GENERAL         |                             | PROPULSION SYSTEM                                                                                                                                                  |                                                     |
|-----------------|-----------------------------|--------------------------------------------------------------------------------------------------------------------------------------------------------------------|-----------------------------------------------------|
| Function        | Multipurpose Fishing Vessel | Main engine                                                                                                                                                        | YANMAR EY617W                                       |
| Classification  | Transport Canada            | Total power                                                                                                                                                        | 749 kW @ 1350 RPM                                   |
| Construction    | Steel                       | Gearbox                                                                                                                                                            | YANMAR YXH-500L                                     |
| Superstructure  | Aluminum                    | Propeller                                                                                                                                                          | 4x blades with nozzle                               |
| DIMENSIONS      |                             | AUXILIARY EQUIPMENT                                                                                                                                                |                                                     |
| Length overall  | 26,547 m (87')              | Generator set                                                                                                                                                      | John Deere, 150 kW                                  |
| Beam overall    | 8.23 m (27')                |                                                                                                                                                                    | John Deere, 100 kW                                  |
| Draft           | 4.00 m (13')                |                                                                                                                                                                    | John Deere, 40kW                                    |
| Displacement    | 550 tons                    | Hydraulic system                                                                                                                                                   | Caterpillar C12, 385 hp @ 1800 RPM                  |
|                 |                             | Freezing capacity                                                                                                                                                  | 2x 800L                                             |
| TANK CAPACITIES |                             | DESCRIPTION                                                                                                                                                        |                                                     |
| Fuel oil        | 39 500 Liters               | This multipurpose fishing vessel is equipped for the crabs, shrimps and ground                                                                                     |                                                     |
| Fresh water     | 14 900 Liters               | fish fishing. All your catches will be kept fresh with the two refrigerated sea                                                                                    |                                                     |
| RSW fish hold   | 90 m³                       | water fish holds and the RSW system that can produce "slurry ice" to maintain                                                                                      |                                                     |
| Dry fish hold   | 200 m <sup>3</sup>          | the highest quality of fish. This multipurpose fishing vessel is highly reliable and technologically advanced. With an impressive stability, this vessel is a real |                                                     |
|                 |                             |                                                                                                                                                                    |                                                     |
| PERFORMANCES    |                             | machine for execution.                                                                                                                                             | This vessel has been produced by two shipyards. The |
| Speed           | 10 knots                    | <i>"EXECUTIONER" built by Forillon Shipyard and the "RUSSELL'S LEGACY" built by</i>                                                                                |                                                     |
| Load pull       | 12.8 tons                   | HGOE.                                                                                                                                                              |                                                     |