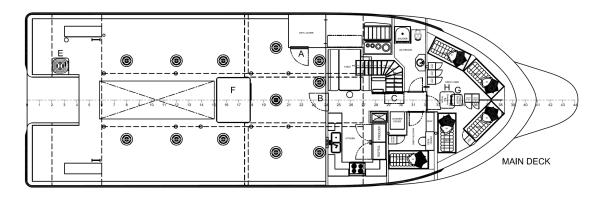

## F/V EXECUTIONER Multipurpose Fishing Vessel 87'

| GENERAL         |                             | PROPULSION SYSTEM                                                                                                                                                  |                                                     |
|-----------------|-----------------------------|--------------------------------------------------------------------------------------------------------------------------------------------------------------------|-----------------------------------------------------|
| Function        | Multipurpose Fishing Vessel | Main engine                                                                                                                                                        | YANMAR EY617W                                       |
| Classification  | Transport Canada            | Total power                                                                                                                                                        | 749 kW @ 1350 RPM                                   |
| Construction    | Steel                       | Gearbox                                                                                                                                                            | YANMAR YXH-500L                                     |
| Superstructure  | Aluminum                    | Propeller                                                                                                                                                          | 4x blades with nozzle                               |
| DIMENSIONS      |                             | AUXILIARY EQUIPMENT                                                                                                                                                |                                                     |
| Length overall  | 26,547 m (87')              | Generator set                                                                                                                                                      | John Deere, 150 kW                                  |
| Beam overall    | 8.23 m (27')                |                                                                                                                                                                    | John Deere, 100 kW                                  |
| Draft           | 4.00 m (13')                |                                                                                                                                                                    | John Deere, 40kW                                    |
| Displacement    | 550 tons                    | Hydraulic system                                                                                                                                                   | Caterpillar C12, 385 hp @ 1800 RPM                  |
|                 |                             | Freezing capacity                                                                                                                                                  | 2x 800L                                             |
| TANK CAPACITIES |                             | DESCRIPTION                                                                                                                                                        |                                                     |
| Fuel oil        | 39 500 Liters               | This multipurpose fishing vessel is equipped for the crabs, shrimps and ground                                                                                     |                                                     |
| Fresh water     | 14 900 Liters               | fish fishing. All your catches will be kept fresh with the two refrigerated sea                                                                                    |                                                     |
| RSW fish hold   | 90 m³                       | water fish holds and the RSW system that can produce "slurry ice" to maintain                                                                                      |                                                     |
| Dry fish hold   | 200 m <sup>3</sup>          | the highest quality of fish. This multipurpose fishing vessel is highly reliable and technologically advanced. With an impressive stability, this vessel is a real |                                                     |
|                 |                             |                                                                                                                                                                    |                                                     |
| PERFORMANCES    |                             | machine for execution.                                                                                                                                             | This vessel has been produced by two shipyards. The |
| Speed           | 10 knots                    | <i>"EXECUTIONER" built by Forillon Shipyard and the "RUSSELL'S LEGACY" built by</i>                                                                                |                                                     |
| Load pull       | 12.8 tons                   | HGOE.                                                                                                                                                              |                                                     |