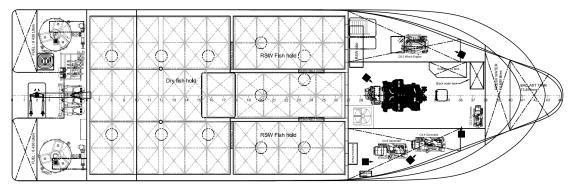

## F/V EXECUTIONER Multipurpose Fishing Vessel 87'

| GENERAL         |                             | PROPULSION SYSTEM                                                                                                                                                  |                                                     |
|-----------------|-----------------------------|--------------------------------------------------------------------------------------------------------------------------------------------------------------------|-----------------------------------------------------|
| Function        | Multipurpose Fishing Vessel | Main engine                                                                                                                                                        | YANMAR EY617W                                       |
| Classification  | Transport Canada            | Total power                                                                                                                                                        | 749 kW @ 1350 RPM                                   |
| Construction    | Steel                       | Gearbox                                                                                                                                                            | YANMAR YXH-500L                                     |
| Superstructure  | Aluminum                    | Propeller                                                                                                                                                          | 4x blades with nozzle                               |
| DIMENSIONS      |                             | AUXILIARY EQUIPMENT                                                                                                                                                |                                                     |
| Length overall  | 26,547 m (87')              | Generator set                                                                                                                                                      | John Deere, 150 kW                                  |
| Beam overall    | 8.23 m (27')                |                                                                                                                                                                    | John Deere, 100 kW                                  |
| Draft           | 4.00 m (13')                |                                                                                                                                                                    | John Deere, 40kW                                    |
| Displacement    | 550 tons                    | Hydraulic system                                                                                                                                                   | Caterpillar C12, 385 hp @ 1800 RPM                  |
|                 |                             | Freezing capacity                                                                                                                                                  | 2x 800L                                             |
| TANK CAPACITIES |                             | DESCRIPTION                                                                                                                                                        |                                                     |
| Fuel oil        | 39 500 Liters               | This multipurpose fishing vessel is equipped for the crabs, shrimps and ground                                                                                     |                                                     |
| Fresh water     | 14 900 Liters               | fish fishing. All your catches will be kept fresh with the two refrigerated sea                                                                                    |                                                     |
| RSW fish hold   | 90 m³                       | water fish holds and the RSW system that can produce "slurry ice" to maintain                                                                                      |                                                     |
| Dry fish hold   | 200 m <sup>3</sup>          | the highest quality of fish. This multipurpose fishing vessel is highly reliable and technologically advanced. With an impressive stability, this vessel is a real |                                                     |
|                 |                             |                                                                                                                                                                    |                                                     |
| PERFORMANCES    |                             | machine for execution.                                                                                                                                             | This vessel has been produced by two shipyards. The |
| Speed           | 10 knots                    | <i>"EXECUTIONER" built by Forillon Shipyard and the "RUSSELL'S LEGACY" built by</i>                                                                                |                                                     |
| Load pull       | 12.8 tons                   | HGOE.                                                                                                                                                              |                                                     |