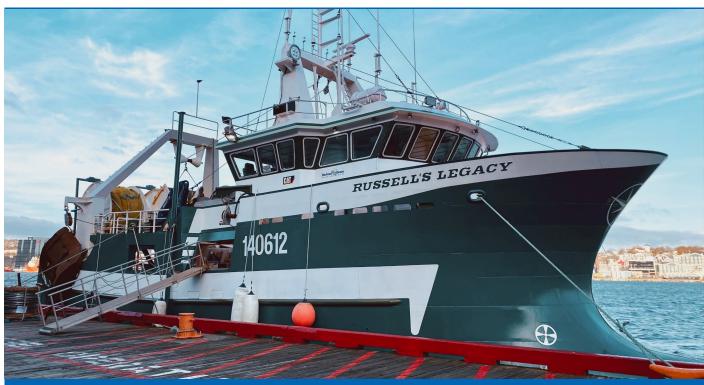

## F/V RUSSELL'S LEGACY Multipurpose Fishing Vessel 87'

| GENERAL                                                                 |                             | PROPULSION SYSTEM                                                               |                                                     |
|-------------------------------------------------------------------------|-----------------------------|---------------------------------------------------------------------------------|-----------------------------------------------------|
| Function                                                                | Multipurpose Fishing Vessel | Main engine                                                                     | CATERPILLAR C32                                     |
| Classification                                                          | Transport Canada            | Total power                                                                     | 1000 HP @ 1800 RPM                                  |
| Construction                                                            | Steel                       | Gearbox                                                                         | TWINDISC MGX-5321                                   |
| Superstructure                                                          | Aluminum                    | Propeller                                                                       | 4x blades with nozzle                               |
| DIMENSIONS                                                              |                             | AUXILIARY EQUIPMENT                                                             |                                                     |
| Length overall                                                          | 26,547 m (87')              | Generator set                                                                   | Cummin C4.4                                         |
| Beam overall                                                            | 8.23 m (27')                |                                                                                 | Cummin C4.4                                         |
| Draft                                                                   | 4.00 m (13')                |                                                                                 | Cummin C2.2                                         |
| Displacement                                                            | 550 tons                    | Hydraulic system                                                                | Cummin C9.3                                         |
|                                                                         |                             | Freezing capacity                                                               | 2x 800L                                             |
| TANK CAPACITIES                                                         |                             | DESCRIPTION                                                                     |                                                     |
| Fuel oil                                                                | 39 500 Liters               | This multipurpose fishing vessel is equipped for the crabs, shrimps and ground  |                                                     |
| Fresh water                                                             | 14 900 Liters               | fish fishing. All your catches will be kept fresh with the two refrigerated sea |                                                     |
| RSW fish hold                                                           | 90 m³                       | water fish holds and the RSW system that can produce "slurry ice" to maintain   |                                                     |
| Dry fish hold 200 m³ the highest quality of fish. This multipurpose fis |                             | n. This multipurpose fishing vessel is highly reliable and                      |                                                     |
|                                                                         |                             | technologically advanced. With an impressive stability, this vessel is a real   |                                                     |
| PERFORMANCES                                                            |                             | machine for execution.                                                          | This vessel has been produced by two shipyards. The |
| Speed                                                                   | 10 knots                    | "EXECUTIONER" built by Forillon Shipyard and the "RUSSELL'S LEGACY" built by    |                                                     |
| Load pull                                                               | 12.8 tons                   | HGOE.                                                                           |                                                     |