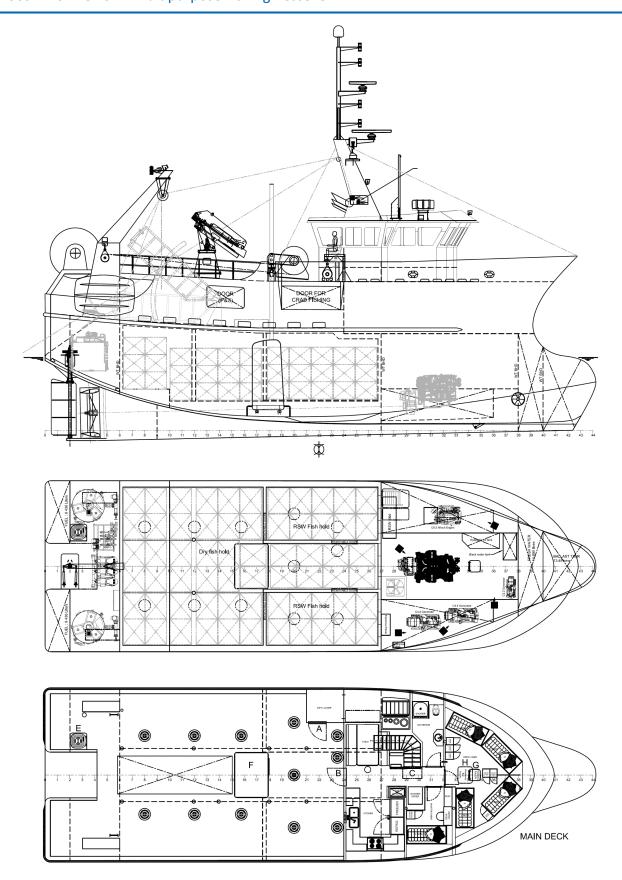

## F/V RUSSELL'S LEGACY Multipurpose Fishing Vessel 87'

| GENERAL                                                                 |                             | PROPULSION SYSTEM                                                               |                                                     |
|-------------------------------------------------------------------------|-----------------------------|---------------------------------------------------------------------------------|-----------------------------------------------------|
| Function                                                                | Multipurpose Fishing Vessel | Main engine                                                                     | CATERPILLAR C32                                     |
| Classification                                                          | Transport Canada            | Total power                                                                     | 1000 HP @ 1800 RPM                                  |
| Construction                                                            | Steel                       | Gearbox                                                                         | TWINDISC MGX-5321                                   |
| Superstructure                                                          | Aluminum                    | Propeller                                                                       | 4x blades with nozzle                               |
| DIMENSIONS                                                              |                             | AUXILIARY EQUIPMENT                                                             |                                                     |
| Length overall                                                          | 26,547 m (87')              | Generator set                                                                   | Cummin C4.4                                         |
| Beam overall                                                            | 8.23 m (27')                |                                                                                 | Cummin C4.4                                         |
| Draft                                                                   | 4.00 m (13')                |                                                                                 | Cummin C2.2                                         |
| Displacement                                                            | 550 tons                    | Hydraulic system                                                                | Cummin C9.3                                         |
|                                                                         |                             | Freezing capacity                                                               | 2x 800L                                             |
| TANK CAPACITIES                                                         |                             | DESCRIPTION                                                                     |                                                     |
| Fuel oil                                                                | 39 500 Liters               | This multipurpose fishing vessel is equipped for the crabs, shrimps and ground  |                                                     |
| Fresh water                                                             | 14 900 Liters               | fish fishing. All your catches will be kept fresh with the two refrigerated sea |                                                     |
| RSW fish hold                                                           | 90 m³                       | water fish holds and the RSW system that can produce "slurry ice" to maintain   |                                                     |
| Dry fish hold 200 m³ the highest quality of fish. This multipurpose fis |                             | n. This multipurpose fishing vessel is highly reliable and                      |                                                     |
|                                                                         |                             | technologically advanced. With an impressive stability, this vessel is a real   |                                                     |
| PERFORMANCES                                                            |                             | machine for execution.                                                          | This vessel has been produced by two shipyards. The |
| Speed                                                                   | 10 knots                    | "EXECUTIONER" built by Forillon Shipyard and the "RUSSELL'S LEGACY" built by    |                                                     |
| Load pull                                                               | 12.8 tons                   | HGOE.                                                                           |                                                     |