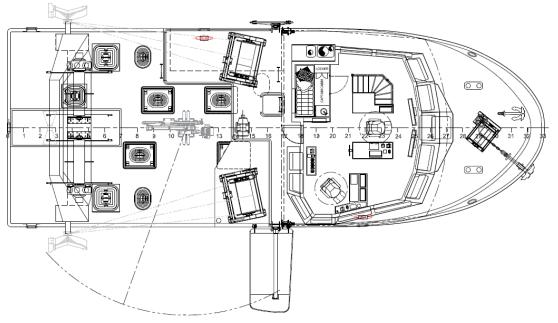

## F/V UGJIT MIJUA'JI'JG CRABER – TRAWLER 65'

| GENERAL         |                               | PROPULSION SYSTEM                                                                                                                                           |                                |  |
|-----------------|-------------------------------|-------------------------------------------------------------------------------------------------------------------------------------------------------------|--------------------------------|--|
| Function        | Crabs fishing vessel          | Main engine                                                                                                                                                 | CUMMINS QSK19 IMO tier III     |  |
|                 | Shrimp/groundfish trawler     | Total power                                                                                                                                                 | 750 BHP @ 1800 RPM             |  |
| Classification  | Transport Canada              | Gearbox                                                                                                                                                     | TWIN DISC MGX-5222DC           |  |
| Construction    | Steel                         | Propeller                                                                                                                                                   | 4x blades with nozzle          |  |
| Superstructure  | Aluminum                      |                                                                                                                                                             |                                |  |
| DIMENSIONS      |                               | AUXILIARY EQUIPMENT                                                                                                                                         |                                |  |
| Length overall  | 19.81 m (65') / 21.34 m (70') | Generator set                                                                                                                                               | CUMMINS QSB7-DM, 65 kW         |  |
| Beam overall    | 7,31 m (24')                  | Hydraulic/Generator                                                                                                                                         | Cummins QSM11-DM, 355 BHP/65kW |  |
| Draft           | 4,0 m (13′ 1″)                | Bow thruster                                                                                                                                                | KEY POWER KP22, 110hp          |  |
| Tonnage         | Less than 150 tons            |                                                                                                                                                             |                                |  |
| TANK CAPACITIES |                               | DESCRIPTION                                                                                                                                                 |                                |  |
| Fuel oil        | 23 000 Liters                 | This 65' crab fishing vessel has a 24' wide deck to easily store crab pots and                                                                              |                                |  |
| Fresh water     | 7 900 Liters                  | maintain the vessels with good stability and comfort. The advanced RSW                                                                                      |                                |  |
| RSW fish holds  | 70 m³ / 90 m³                 | system is able to reduce the water temperature in the fish holds to ensure the best quality for your catches. This vessel is also ready to be converted for |                                |  |
| PERFORMANCES    |                               | shrimp and groundfish trawling. Configurable up to a length of 70', this model                                                                              |                                |  |

## PERFORMANCES

Speed

shrimp and groundfish trawling. Configurable up to a length of 70', this model is equipped with an IMO Tier III engine which means it is fully compliant with international environmental standards to ensure sustainable fishing.