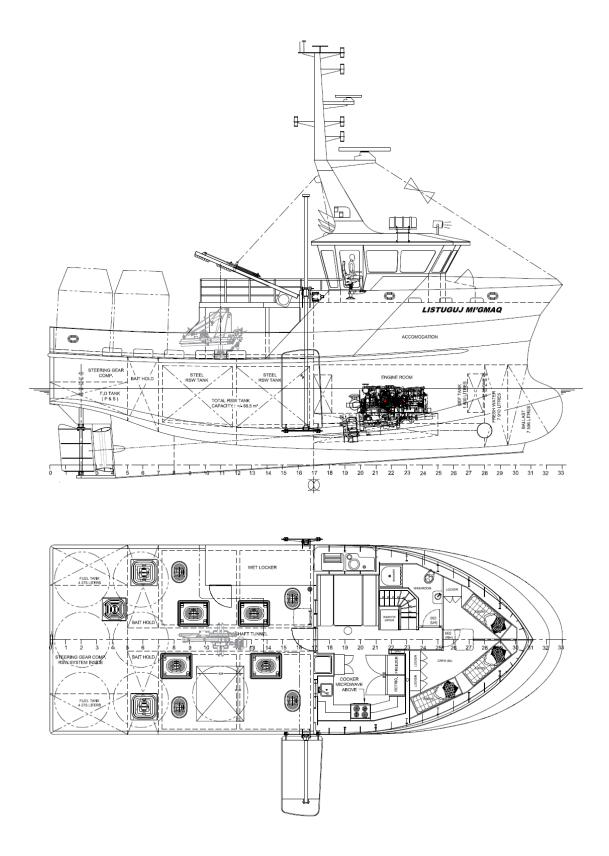

## F/V UGJIT MIJUA'JI'JG CRABER – TRAWLER 65'

| GENERAL         |                               | PROPULSION SYSTEM                                                                                                                                           |                                |  |
|-----------------|-------------------------------|-------------------------------------------------------------------------------------------------------------------------------------------------------------|--------------------------------|--|
| Function        | Crabs fishing vessel          | Main engine                                                                                                                                                 | CUMMINS QSK19 IMO tier III     |  |
|                 | Shrimp/groundfish trawler     | Total power                                                                                                                                                 | 750 BHP @ 1800 RPM             |  |
| Classification  | Transport Canada              | Gearbox                                                                                                                                                     | TWIN DISC MGX-5222DC           |  |
| Construction    | Steel                         | Propeller                                                                                                                                                   | 4x blades with nozzle          |  |
| Superstructure  | Aluminum                      |                                                                                                                                                             |                                |  |
| DIMENSIONS      |                               | AUXILIARY EQUIPMENT                                                                                                                                         |                                |  |
| Length overall  | 19.81 m (65') / 21.34 m (70') | Generator set                                                                                                                                               | CUMMINS QSB7-DM, 65 kW         |  |
| Beam overall    | 7,31 m (24')                  | Hydraulic/Generator                                                                                                                                         | Cummins QSM11-DM, 355 BHP/65kW |  |
| Draft           | 4,0 m (13′ 1″)                | Bow thruster                                                                                                                                                | KEY POWER KP22, 110hp          |  |
| Tonnage         | Less than 150 tons            |                                                                                                                                                             |                                |  |
| TANK CAPACITIES |                               | DESCRIPTION                                                                                                                                                 |                                |  |
| Fuel oil        | 23 000 Liters                 | This 65' crab fishing vessel has a 24' wide deck to easily store crab pots and                                                                              |                                |  |
| Fresh water     | 7 900 Liters                  | maintain the vessels with good stability and comfort. The advanced RSW                                                                                      |                                |  |
| RSW fish holds  | 70 m³ / 90 m³                 | system is able to reduce the water temperature in the fish holds to ensure the best quality for your catches. This vessel is also ready to be converted for |                                |  |
| PERFORMANCES    |                               | shrimp and groundfish trawling. Configurable up to a length of 70', this model                                                                              |                                |  |

## PERFORMANCES

Speed

shrimp and groundfish trawling. Configurable up to a length of 70', this model is equipped with an IMO Tier III engine which means it is fully compliant with international environmental standards to ensure sustainable fishing.