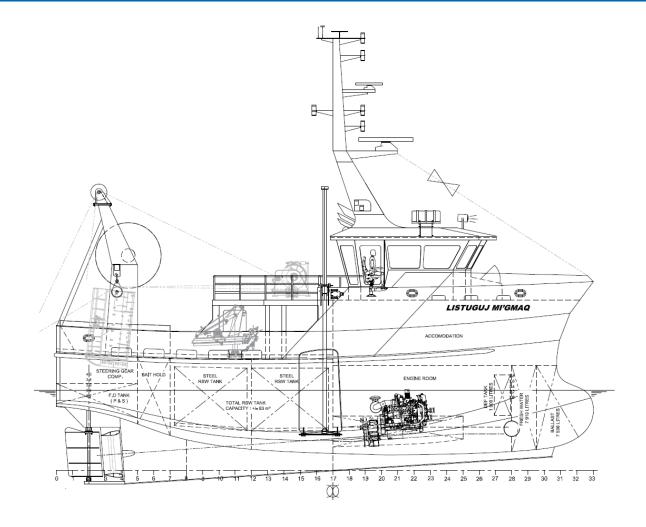

## F/V UGJIT MIJUA'JI'JG CRABER – TRAWLER 65'

| GENERAL         |                               | PROPULSION SYSTEM                                                                                                                                           |                                |  |
|-----------------|-------------------------------|-------------------------------------------------------------------------------------------------------------------------------------------------------------|--------------------------------|--|
| Function        | Crabs fishing vessel          | Main engine                                                                                                                                                 | CUMMINS QSK19 IMO tier III     |  |
|                 | Shrimp/groundfish trawler     | Total power                                                                                                                                                 | 750 BHP @ 1800 RPM             |  |
| Classification  | Transport Canada              | Gearbox                                                                                                                                                     | TWIN DISC MGX-5222DC           |  |
| Construction    | Steel                         | Propeller                                                                                                                                                   | 4x blades with nozzle          |  |
| Superstructure  | Aluminum                      |                                                                                                                                                             |                                |  |
| DIMENSIONS      |                               | AUXILIARY EQUIPMENT                                                                                                                                         |                                |  |
| Length overall  | 19.81 m (65') / 21.34 m (70') | Generator set                                                                                                                                               | CUMMINS QSB7-DM, 65 kW         |  |
| Beam overall    | 7,31 m (24')                  | Hydraulic/Generator                                                                                                                                         | Cummins QSM11-DM, 355 BHP/65kW |  |
| Draft           | 4,0 m (13′ 1″)                | Bow thruster                                                                                                                                                | KEY POWER KP22, 110hp          |  |
| Tonnage         | Less than 150 tons            |                                                                                                                                                             |                                |  |
| TANK CAPACITIES |                               | DESCRIPTION                                                                                                                                                 |                                |  |
| Fuel oil        | 23 000 Liters                 | This 65' crab fishing vessel has a 24' wide deck to easily store crab pots and                                                                              |                                |  |
| Fresh water     | 7 900 Liters                  | maintain the vessels with good stability and comfort. The advanced RSW                                                                                      |                                |  |
| RSW fish holds  | 70 m³ / 90 m³                 | system is able to reduce the water temperature in the fish holds to ensure the best quality for your catches. This vessel is also ready to be converted for |                                |  |
| PERFORMANCES    |                               | shrimp and groundfish trawling. Configurable up to a length of 70', this model                                                                              |                                |  |

## PERFORMANCES

Speed

shrimp and groundfish trawling. Configurable up to a length of 70', this model is equipped with an IMO Tier III engine which means it is fully compliant with international environmental standards to ensure sustainable fishing.