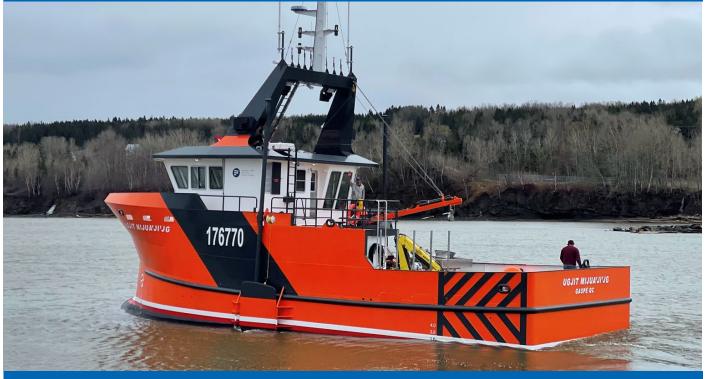

## F/V UGJIT MIJUA'JI'JG CRABER – TRAWLER 65'

| GENERAL         |                               | PROPULSION SYSTEM                                                                                                                                           |                                |  |
|-----------------|-------------------------------|-------------------------------------------------------------------------------------------------------------------------------------------------------------|--------------------------------|--|
| Function        | Crabs fishing vessel          | Main engine                                                                                                                                                 | CUMMINS QSK19 IMO tier III     |  |
|                 | Shrimp/groundfish trawler     | Total power                                                                                                                                                 | 750 BHP @ 1800 RPM             |  |
| Classification  | Transport Canada              | Gearbox                                                                                                                                                     | TWIN DISC MGX-5222DC           |  |
| Construction    | Steel                         | Propeller                                                                                                                                                   | 4x blades with nozzle          |  |
| Superstructure  | Aluminum                      |                                                                                                                                                             |                                |  |
| DIMENSIONS      |                               | AUXILIARY EQUIPMENT                                                                                                                                         |                                |  |
| Length overall  | 19.81 m (65') / 21.34 m (70') | Generator set                                                                                                                                               | CUMMINS QSB7-DM, 65 kW         |  |
| Beam overall    | 7,31 m (24')                  | Hydraulic/Generator                                                                                                                                         | Cummins QSM11-DM, 355 BHP/65kW |  |
| Draft           | 4,0 m (13′ 1″)                | Bow thruster                                                                                                                                                | KEY POWER KP22, 110hp          |  |
| Tonnage         | Less than 150 tons            |                                                                                                                                                             |                                |  |
| TANK CAPACITIES |                               | DESCRIPTION                                                                                                                                                 |                                |  |
| Fuel oil        | 23 000 Liters                 | This 65' crab fishing vessel has a 24' wide deck to easily store crab pots and                                                                              |                                |  |
| Fresh water     | 7 900 Liters                  | maintain the vessels with good stability and comfort. The advanced RSW                                                                                      |                                |  |
| RSW fish holds  | 70 m³ / 90 m³                 | system is able to reduce the water temperature in the fish holds to ensure the best quality for your catches. This vessel is also ready to be converted for |                                |  |
| PERFORMANCES    |                               | shrimp and groundfish trawling. Configurable up to a length of 70', this model                                                                              |                                |  |

## PERFORMANCES

Speed

shrimp and groundfish trawling. Configurable up to a length of 70', this model is equipped with an IMO Tier III engine which means it is fully compliant with international environmental standards to ensure sustainable fishing.