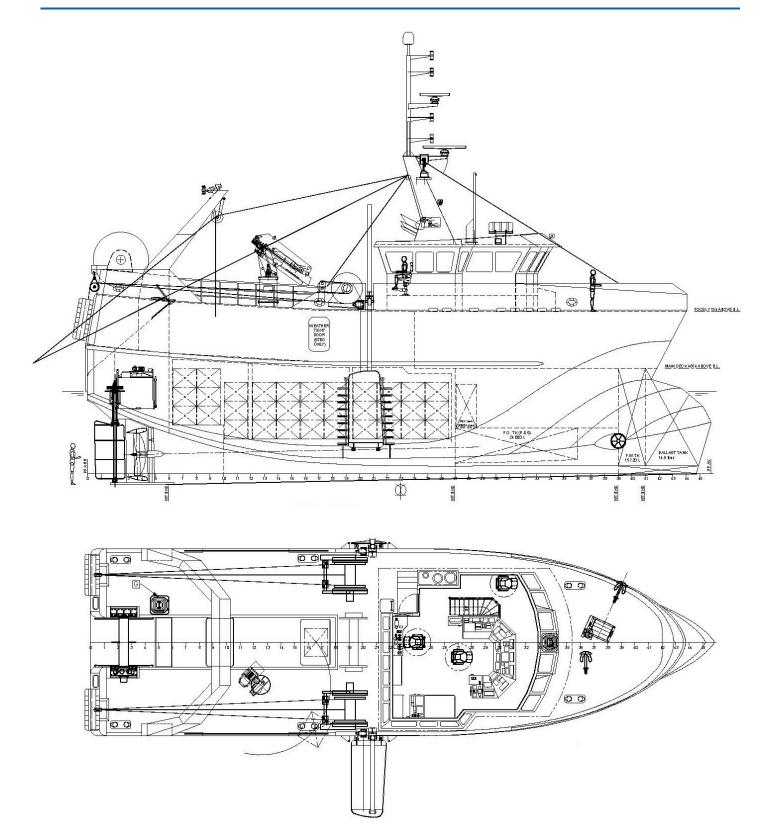

## KALE BAY – NATHEN KAY Groundfish Stern Trawler 90'

| GENERAL         |                          | PROPULSION SYSTEM                                                                                                                                                     |                                      |
|-----------------|--------------------------|-----------------------------------------------------------------------------------------------------------------------------------------------------------------------|--------------------------------------|
| Function        | Groundfish Stern Trawler | Main engine                                                                                                                                                           | MAN D2862LE447 – IMO III             |
| Classification  | Transport Canada         | Total power                                                                                                                                                           | 749 kW @ 1800 RPM                    |
| Construction    | Steel                    | Gearbox                                                                                                                                                               | TWINDISC MGX-5321DC                  |
| Superstructure  | Aluminum                 | Propeller                                                                                                                                                             | Kaplan Skewed, 4x blades with nozzle |
| DIMENSIONS      |                          | AUXILIARY EQUIPMENT                                                                                                                                                   |                                      |
| Length overall  | 27.60 m (90' 6")         | Generator set                                                                                                                                                         | 2x Kohler marine, 99 kW              |
| Beam overall    | 8.23 m (27')             |                                                                                                                                                                       | Samsom 424.9KNS-3M1-K                |
| Draft           | 4.00 m (13')             | Hydraulic system                                                                                                                                                      | MAN D2676LE41, 520hp @ 1800 RPM      |
| Displacement    | 500 tons                 | Freezing capacity                                                                                                                                                     | Deepchill System                     |
| TANK CAPACITIES |                          | DESCRIPTION                                                                                                                                                           |                                      |
| Fuel oil        | 40 806 Liters            | This vessel was built by Harbor Grace Ocean Enterprises in Newfoundland. It                                                                                           |                                      |
| DEF             | 3 900 Liters             | was delivered in the fall of 2021 and put into service during the winter. It is a                                                                                     |                                      |
| Fresh water     | 15 720 Liters            | large fishing vessel dedicated specifically to redfish fishing. One of the                                                                                            |                                      |
| Dry fish hold   | 285 m³                   | peculiarities of the design is that her main deck is fully covered and has a first-<br>line processing chain on board. All the systems are optimized to guarantee the |                                      |
| PERFORMANCES    |                          | quality of the catch, from fishing to landing. This vessel is fitted with the first                                                                                   |                                      |