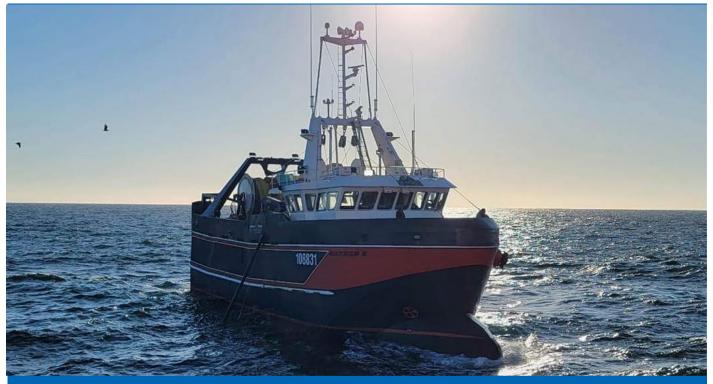

## KALE BAY – NATHEN KAY Groundfish Stern Trawler 90'

| GENERAL         |                          | PROPULSION SYSTEM                                                                                                                                                     |                                      |
|-----------------|--------------------------|-----------------------------------------------------------------------------------------------------------------------------------------------------------------------|--------------------------------------|
| Function        | Groundfish Stern Trawler | Main engine                                                                                                                                                           | MAN D2862LE447 – IMO III             |
| Classification  | Transport Canada         | Total power                                                                                                                                                           | 749 kW @ 1800 RPM                    |
| Construction    | Steel                    | Gearbox                                                                                                                                                               | TWINDISC MGX-5321DC                  |
| Superstructure  | Aluminum                 | Propeller                                                                                                                                                             | Kaplan Skewed, 4x blades with nozzle |
| DIMENSIONS      |                          | AUXILIARY EQUIPMENT                                                                                                                                                   |                                      |
| Length overall  | 27.60 m (90' 6")         | Generator set                                                                                                                                                         | 2x Kohler marine, 99 kW              |
| Beam overall    | 8.23 m (27')             |                                                                                                                                                                       | Samsom 424.9KNS-3M1-K                |
| Draft           | 4.00 m (13')             | Hydraulic system                                                                                                                                                      | MAN D2676LE41, 520hp @ 1800 RPM      |
| Displacement    | 500 tons                 | Freezing capacity                                                                                                                                                     | Deepchill System                     |
| TANK CAPACITIES |                          | DESCRIPTION                                                                                                                                                           |                                      |
| Fuel oil        | 40 806 Liters            | This vessel was built by Harbor Grace Ocean Enterprises in Newfoundland. It                                                                                           |                                      |
| DEF             | 3 900 Liters             | was delivered in the fall of 2021 and put into service during the winter. It is a                                                                                     |                                      |
| Fresh water     | 15 720 Liters            | large fishing vessel dedicated specifically to redfish fishing. One of the                                                                                            |                                      |
| Dry fish hold   | 285 m³                   | peculiarities of the design is that her main deck is fully covered and has a first-<br>line processing chain on board. All the systems are optimized to guarantee the |                                      |
| PERFORMANCES    |                          | quality of the catch, from fishing to landing. This vessel is fitted with the first                                                                                   |                                      |

MAN IMO III engine, which has been put into service.

Speed Load pull 10 knots 12.6 tons