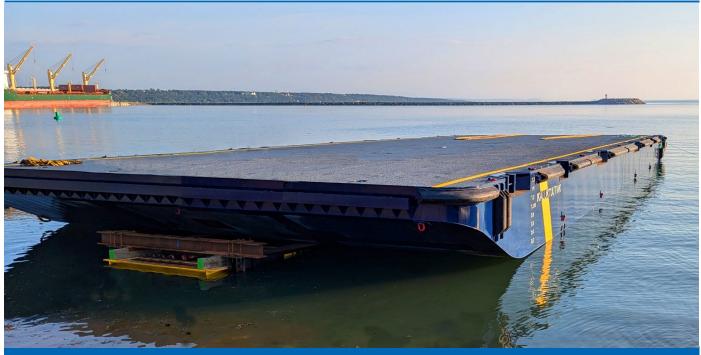

# **BARGE** 104'x34'

### **GENERAL**

Function Transport barge

Classification n.a.
Construction Steel

Client Desgagnés Transarctik
Chantier Soucy Industriel

## **DIMENSIONS**

 Length overall
 31.68 m (104')

 Beam overall
 13.41 m (34')

 Depth
 1.83 m (6')

#### **DESCRIPTION**

The recent collaboration between **Navanex** and **Soucy Industriel** marks an important milestone in our quest for excellence in shipbuilding. Together, we took on the challenge of completing the manufacturing of two large 104'x34' barges for **Desgagnés Transartick Inc.** In this project, Navanex's expertise supported the Soucy Industriel team as a consultant, while providing the production engineering that allowed for a thoughtful and optimized construction for the shipyard's capabilities. This strategic partnership illustrates our shared commitment to the efficiency and sustainability of constructions made for our shipbuilding industry.